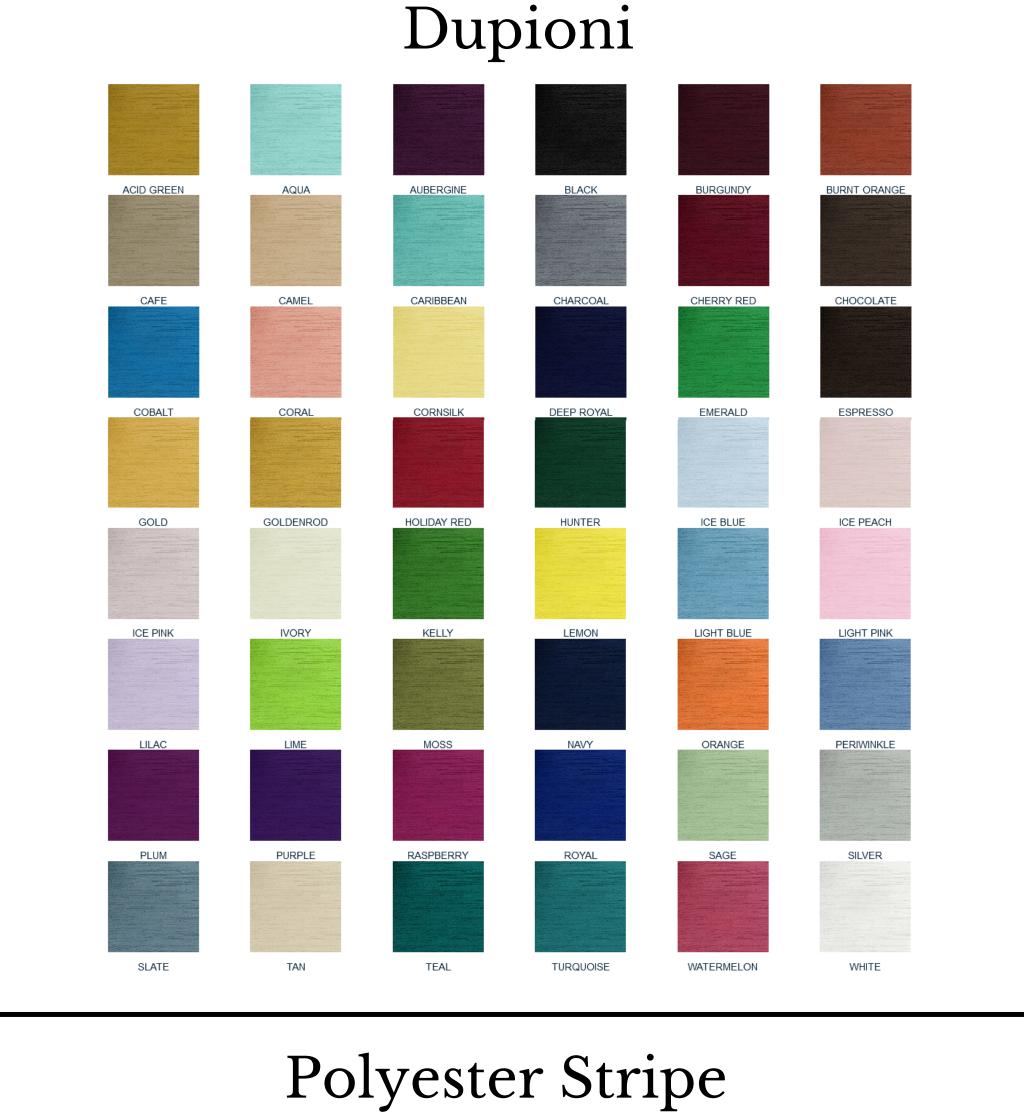

ACID GREEN

BURGUNDY

CAFE

HUNTER

MAGENTA

SAGE

WHITE

ACID GREEN

CAFE

FOREST

LAGOON

RASPBERRY

WATERMELON

BLACK

**IVORY** 

SILVER

CAFE

BURGUNDY

LIME

TURQUOISE

GOLD

ARMY GREEN

CARIBBEAN

LIGHT PINK

RED

WEDGEWOOD

CERISE

NAVY

## ICE BLUE ICE PINK **IVORY**

COPPER

PEPPERMINT PINK

**EMERALD** 

LEMON

PERIWINKLE

TEAL

TOAST

COBALT

ORANGE

# SEAMIST SLATE TAN

### GOLD GOLDENROD GREY HUNTER

BLACK

DUSTY ROSE

PEACH

SAGE

BRICK

EMERALD

PERIWINKLE

TEAL

HOLIDAY RED

**PURPLE** 

CHOCOLATE

NAVY

**IVORY** 

HUNTER

**ROYAL** 

WHITE

BURGUNDY

**ESPRESSO** 

**IVORY** 

**PURPLE** 

TOAST

AUBERGINE

COBALT