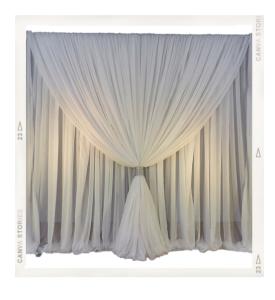

## **Option C**

"Double V" Primary Panels - 4 Accent Panels - 3 20' Base Price: \$699.00 30' Base Price: \$799.00 40' Base Price: \$899.00