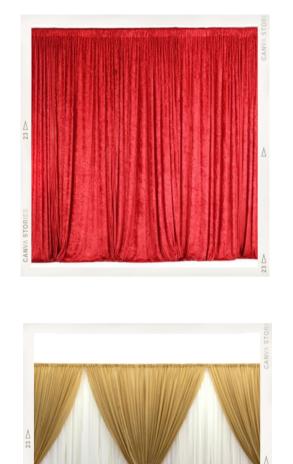

## **Option A**

"Standard" Primary Panels - 5\*\* Accent Panels - 0 20' Base Price: \$599.00 30' Base Price: \$649.00

40' Base Price: \$699.00