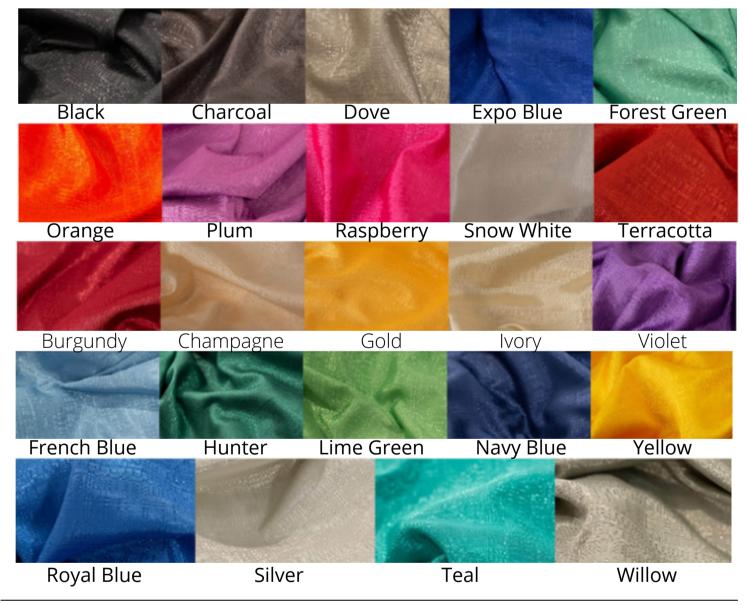

#### **Step 2. Pick Drape Colors**

Colors below are included. Chose any other panel colors below for \$10/per panel more.

\*\*Colors/fabrics shown in the photos above may reflect premium options. Pictures for example of draping design only!

### Accent Drapes (Sheer Voile)

|            | 11    | SE        | R           | D          | R      |
|------------|-------|-----------|-------------|------------|--------|
| Snow White | lvory | Champagne | Black       | Dusty Rose | Pink   |
|            | 2 D   | A         |             |            | No.    |
| Baby Blue  | Lilac | Teal      | Dark Silver | Gold       | Orange |
|            | 151   |           |             | 10         |        |