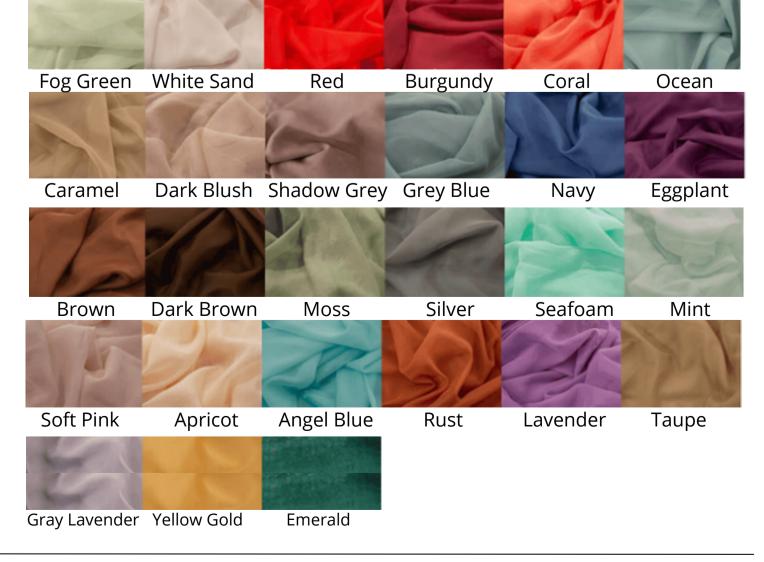

#### **Step 2. Pick Drape Colors**

Colors below are included. Chose any other panel colors below for \$10/per panel more.

\*\*Colors/fabrics shown in the photos above may reflect premium options. Pictures for example of draping design only!

### Accent Drapes (Sheer Voile)

|            | 11    | SE        | R           | D          | R      |
|------------|-------|-----------|-------------|------------|--------|
| Snow White | lvory | Champagne | Black       | Dusty Rose | Pink   |
|            | 2 D   | A         |             |            | No.    |
| Baby Blue  | Lilac | Teal      | Dark Silver | Gold       | Orange |
|            | 151   |           |             | 10         |        |