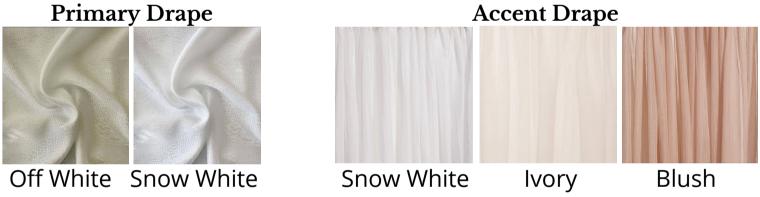

#### **Step 2. Pick Drape Colors**

Colors below are included. Chose any other panel colors below for \$10/per panel more.

\*\*Colors/fabrics shown in the photos above may reflect premium options. Pictures for example of draping design only!

### Primary Drape (Banjo FR)

### Accent Drapes (Sheer Voile)

|            | 11    | SE        | R           | D          | R      |
|------------|-------|-----------|-------------|------------|--------|
| Snow White | lvory | Champagne | Black       | Dusty Rose | Pink   |
|            | 2 D   | A         |             |            | No.    |
| Baby Blue  | Lilac | Teal      | Dark Silver | Gold       | Orange |
|            | 151   |           |             | 10         |        |