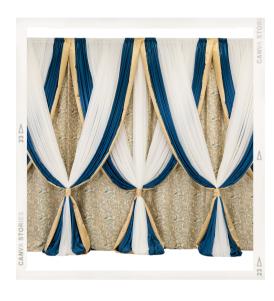

# **Option E**

"Triple Interwoven"

Primary Panels - 4\*\* Accent Panels #1 - 10 Accent Panel #2 - 8\*\* Accent Panel #3 - 8\*\* 20' Base Price: \$899.00 30' Base Price: \$1099.00 40' Base Price: \$1299.00